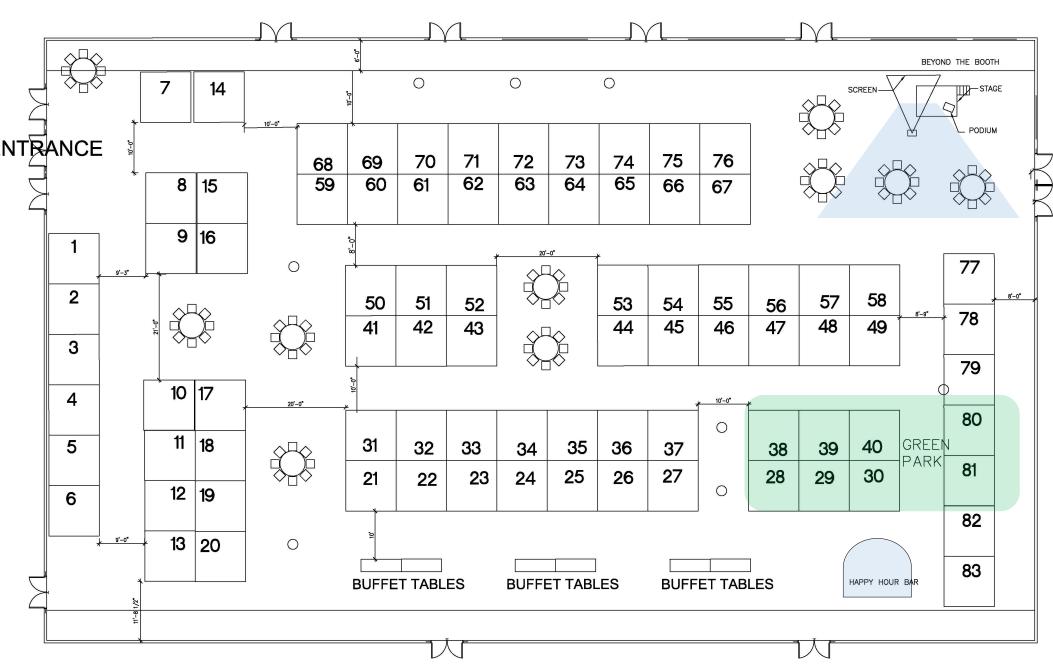

#### **Exhibit Booths**

The CHES Ontario 2024 Exhibition consists of 80 - 10' x 10' exhibit spaces. The cost per exhibit space shall be \$1,500 plus HST for members. Non members cost is \$1,650 plus HST. Payment is due with the return of the application (*Please note that failure to remit full amount due, may result in the re-assignment of the reserved booth to another exhibitor.*)

The following services shall be included in the rental fee:

- 100 square feet of exhibit (10'D x 10'W)
- Erection and installation of the booth drapery (backwall and sidewalls) and supporting structure.
- One (1) 6 foot covered and skirted table specify if other is required
- One (1) 7 amp electrical circuit per booth
- Two (2) chairs
- Two (2) complimentary breakfast and lunch per exhibit day (Monday and Tuesday)
- Two (2) complimentary tickets for the Monday Night Social Event (Gala Banquet)

The floor plan is found on the back of this Prospectus. Exhibitors are asked to forward their first, second, and third choices for location of their booth, on the Contract for Exhibit Space. *Exhibit space availability is limited.*Booths will be allocated in a first-come, first-served process, based on the date this signed contract is received by the Exhibit Chair. Some booth locations may be reserved for major sponsors. The CHES ON website will have an up-to-date booth layout at all times.

#### **Green Products and Services Displays**

The CHES 2024 Green Product and Services Display Exhibition is your chance to showcase the latest and best in Canadian Healthcare Green products and services.

Designed to educate and inform, this unique marketing platform allows you the opportunity to display your latest green healthcare products and services. The display will be a special feature in our exhibit hall in conjunction with the Canadian Coalition for Greening Healthcare (CCGHC) booth

Proceeds from this marketing opportunity will be donated to the Canadian Coalition for Green Health Care.

83 BOOTHS

Canadian Healthcare Engineering Society

Société canadienne d'ingénierie des services de santé

# Beyond the Booth

**This year,** CHES Ontario will host vendor presentations on the tradeshow floor. These sessions will be 15 minutes in length on the "Beyond the booth" stage. They will be scheduled during the time allocated for exhibit hours, and advertised to the delegates. Any vendor who is interested should sign up on the contract form. The time slots are limited, so it will be first come, first served.